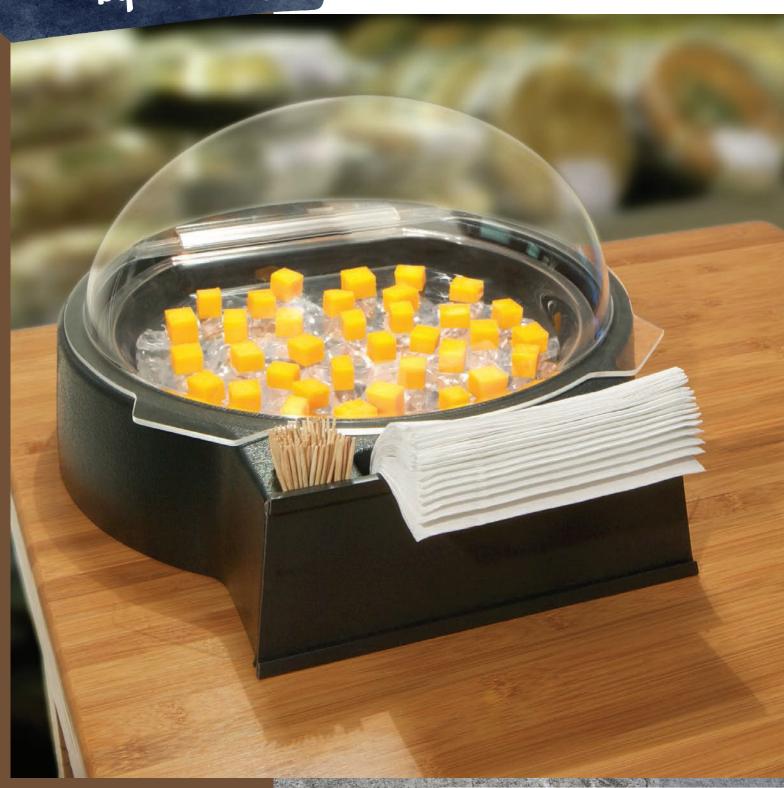

# **DRD-12SS-KIT**

14" x 12" x 8"

kit includes: 12" x 5" dome, 10 1/2" tray, ice bowl with built in napkin (fits 5" x 5" folded) & toothpick holder, and 3" front signage channel SPEC