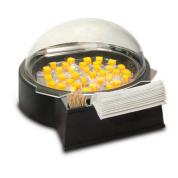

## **SDRD-1212**

12" x 12"

kit includes: 12" x 12" h stand 12" x 5" dome, 10 1/2" tray, ice bowl with built in napkin (fits 5" x 5" folded) & toothpick holder, and 3" front signage channel

SPEC

# **DRD-12SS-KIT**

14" x 12" x 8"

kit includes: 12" x 5" dome, 10 1/2" tray, ice bowl with built in napkin (fits 5" x 5" folded) & toothpick holder, and 3" front signage channel SPEC