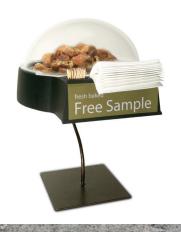

## **SDRD-4012**

12" x 40" h (ADA compliant) kit includes: 12" x 40" h stand (ADA compliant), 12" x 5" dome, 10 1/2" tray, ice bowl with built in napkin (fits 5" x 5" folded) & toothpick holder, 3"

front signage channel and trash can

## **SDRD-1212**

12" x 12"

kit includes: 12" x 12" h stand 12" x 5" dome, 10 1/2" tray, ice bowl with built in napkin (fits 5" x 5" folded) & toothpick holder, and 3" front signage channel

SPEC

# **DRD-12SS-KIT**

14" x 12" x 8"

kit includes: 12" x 5" dome, 10 1/2" tray, ice bowl with built in napkin (fits 5" x 5" folded) & toothpick holder, and 3" front signage channel SPEC