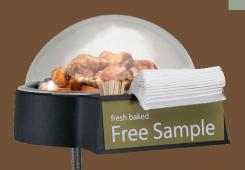

titanium

- Contemporary design
- Built in toothpick holder, napkin holder and signage
- Ability to use with or without ice.
- Versatility and style can be displayed on a counter top, table, free standing or floor stand
- Stands are solid steel construction accented in a modern finish
- **ADA** height compliant
- Pallet pricing available

## **SDRD-4012**

12" x 40" h (ADA compliant) kit includes: 12" x 40" h stand (ADA compliant), 12" x 5" dome, 10 1/2" tray, ice bowl with built in napkin (fits 5" x 5" folded) & toothpick holder, 3"

front signage channel and trash can

## **SDRD-1212**

12" x 12"

kit includes: 12" x 12" h stand 12" x 5" dome, 10 1/2" tray, ice bowl with built in napkin (fits 5" x 5" folded) & toothpick holder, and 3" front signage channel

SPEC

# **DRD-12SS-KIT**

14" x 12" x 8"

kit includes: 12" x 5" dome, 10 1/2" tray, ice bowl with built in napkin (fits 5" x 5" folded) & toothpick holder, and 3" front signage channel SPEC