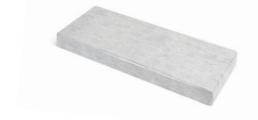

## Modular Shamboo Risers

**Tones** 

Bamboo (17BB)

RR-241OS rectangular modular riser 24" x 10" x 2"