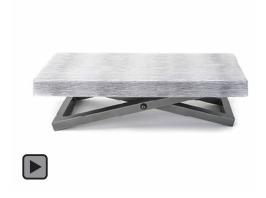

## FLEX

Flex, the revolutionary stand that entirely changes the way displays are purchased, transported and created. All in one, this shape shifting stand adjusts to multiple heights—eliminating the need for different stands and giving you the ultimate flexibility for your culinary landscapes.

# FLEX

Pair Flex with warm wood tones, classic black, or the sophisticated, cool tones of Strata.