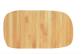

## Modular Shamboo Risers

**Tones** 

Bamboo (17BB)

RR-241OS rectangular modular riser 24" x 10" x 2"