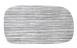

## Strata

**Tones** 

Strata (020)

RRM-2410SA rectangular riser 24" x 10" x 2"