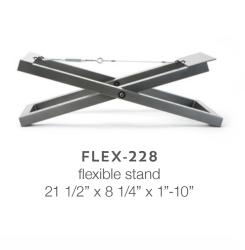

## FLEX

Flex, the revolutionary stand that entirely changes the way displays are purchased, transported and created. All in one, this shape shifting stand adjusts to multiple heights—eliminating the need for different stands and giving you the ultimate flexibility for your culinary landscapes.

One Stand. So Many Heights.

ONE STAND.
SO MANY HEIGHTS.

www.delfinfs.com • 800-354-7919