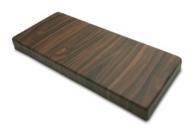

#### **Tones**

Black Birch (17CB)

Urban (17WH)

Black (17)

RR-241OS rectangular modular riser 24" x 10" x 2"