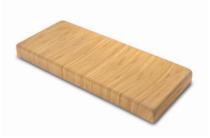

## Modular Shamboo Risers

**Tones** 

Bamboo (17BB)

RR-241OS rectangular modular riser 24" x 10" x 2"