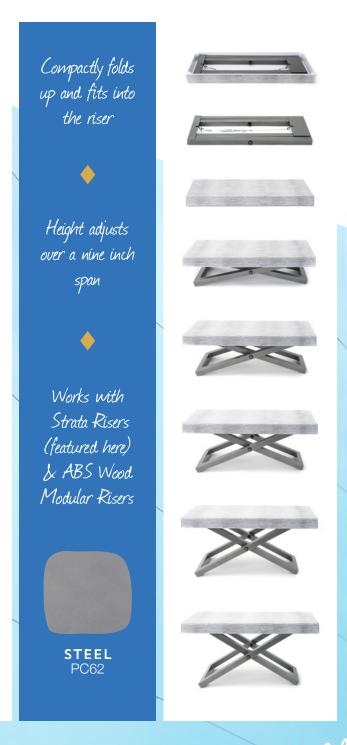

## FLEX

Flex, the revolutionary stand that entirely changes the way displays are purchased, transported and created. All in one, this shape shifting stand adjusts to multiple heights—eliminating the need for different stands and giving you the ultimate flexibility for your culinary landscapes.

One Stand. So Many Heights.

ONE STAND.
SO MANY HEIGHTS.

www.delfinfs.com • 800-354-7919

# FLEX

Pair Flex with warm wood tones, classic black, or the sophisticated, cool tones of Strata.